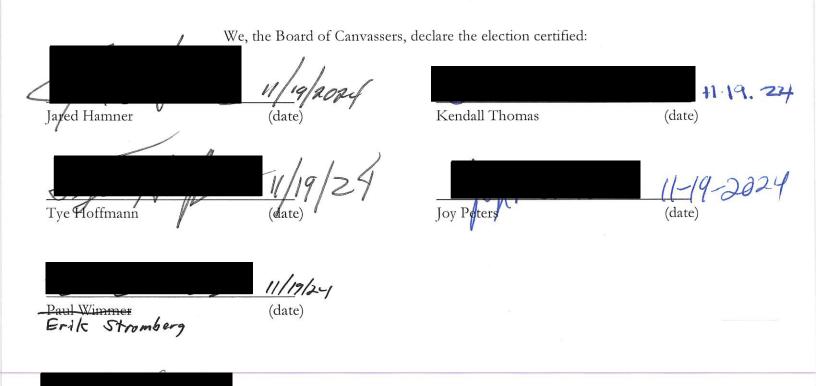

# County Council - District 3

Vote For 1

|                    | TOTAL | VOTE %  |
|--------------------|-------|---------|
| REP TYE L HOFFMANN | 4,913 | 100.00% |
| Total Votes Cast   | 4,913 | 100.00% |

# County Council - District 4

Vote For 1

|                     | TOTAL | VOTE %  |
|---------------------|-------|---------|
| REP JARED S. HAMNER | 5,571 | 100.00% |
| Total Votes Cast    | 5,571 | 100.00% |

#### **County Assessor**

|                   | TOTAL  | VOTE %  |
|-------------------|--------|---------|
| REP JOY L. PETERS | 24,918 | 100.00% |
| Total Votes Cast  | 24,918 | 100.00% |