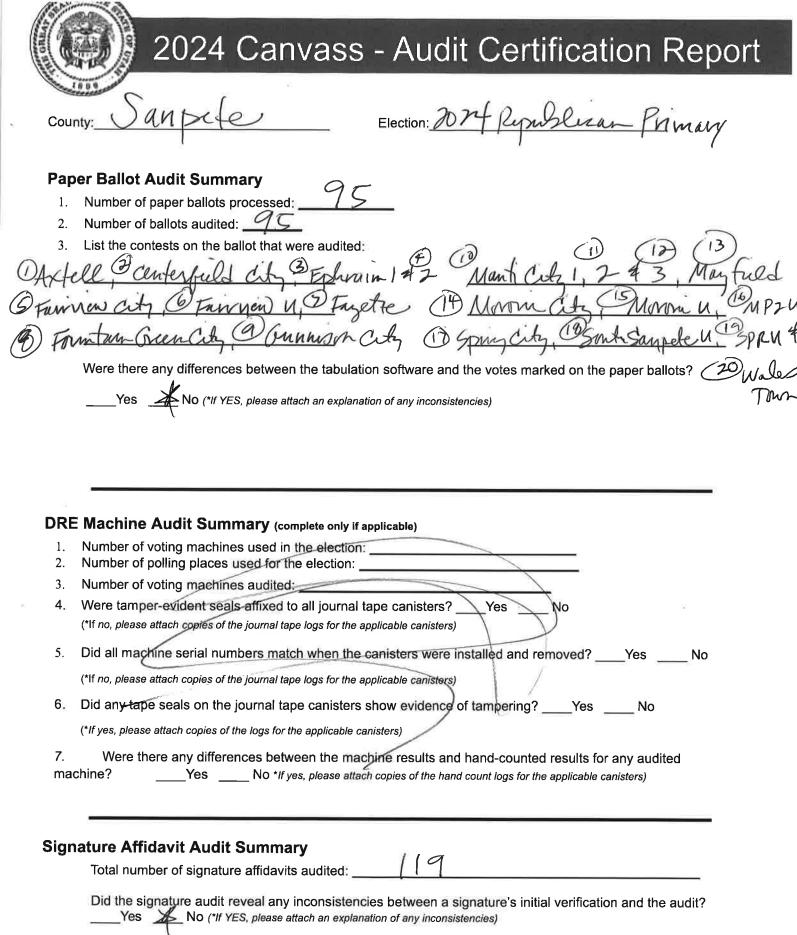

## 2024 Republican Primary Election Post- Canvass Report, Sanpete County

Prepared by Linda Christiansen, Sanpete County Clerk as of July 2, 2024

As required by State Code, the following documents outline the Post-Canvass Report of the 2024 Republican Primary: